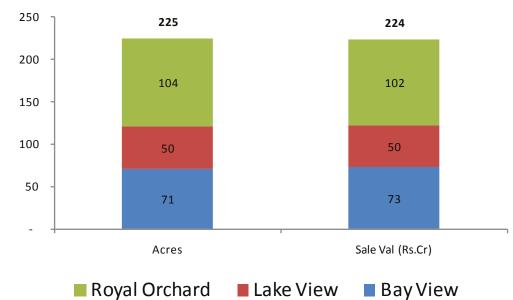

Being launched in a phased manner

Around 250 villa plots (4.3 lacs sq.ft.) have been booked by customers with a sale value of ~ Rs. 21 crores

Additional land bank of ~1400 acres for development / sale