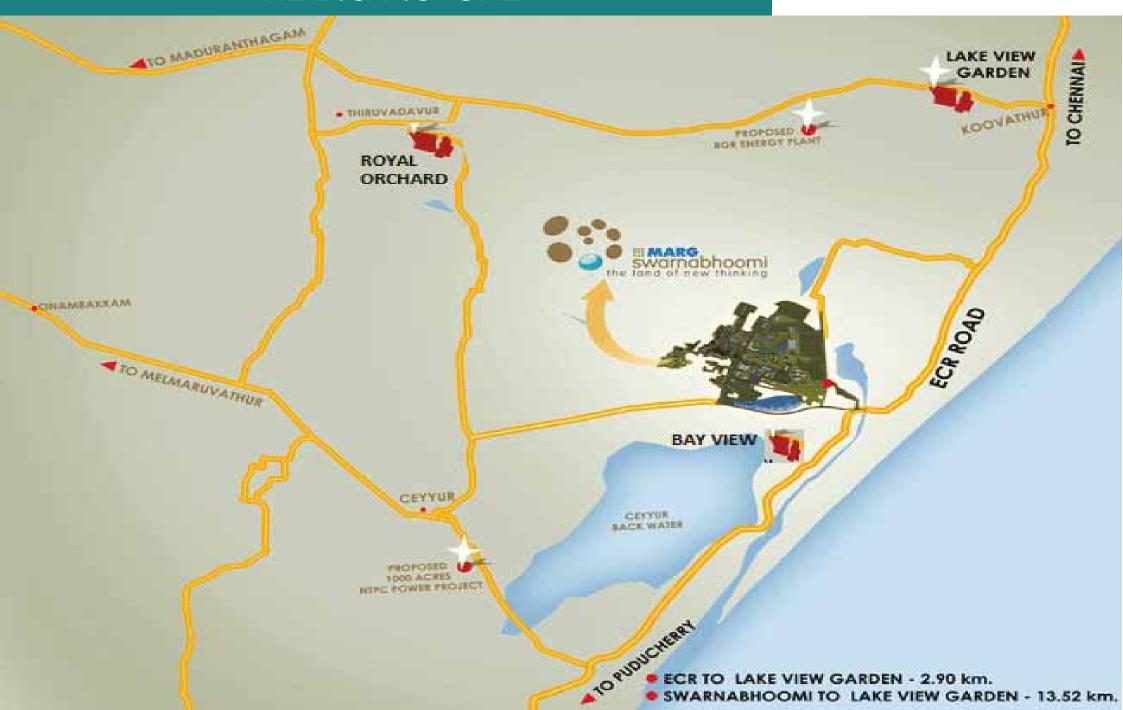

# GREATER SWARNABHOOMI THE BIG PICTURE

### Regional economic development aided by

- MARG Swarnabhoomi
- Upcoming BGR energy plant in the vicinity
- Proposed Mugayur ship-repair yard nearby
- Proposed power plant in nearby Cheyyur
- Existing and upcoming developments in ECR as a tourism corridor